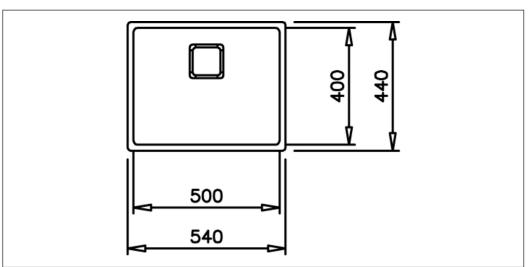

## FlexLinea FlexLinea-BR

Art. no. **GTIN** 

FlexLinea5040-BRASS 7393069024043

**Cabinet size** 

Overall dimension in mm

Bowl dim. in mm

Waste hole dim. in mm

Waste hole placement

Material

60 540 x 440 x 200 500 x 400

Upper center

EN 1.4301, AISI 304,

SS2333, PVD in color

**Brass** 1,0

Material thickness in mm Gross weight in kg

7.20 Net weight in kg 5.60