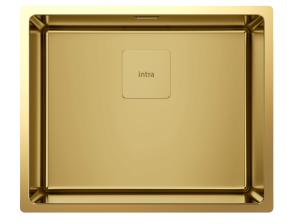

## **Description**

Single bowl in PVD colour for inset, under- and flush mount in a sharp and timeless expression that fits most kitchen (R15).

In PVD colour with square basket waste and decorative cover.

Delivered with overflow, basket waste and water trap.

The PVD process may cause slight color differences.

Optional